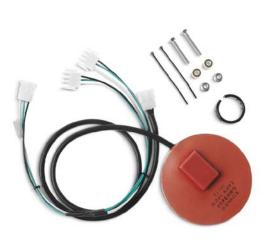

The regulator heater is a 127 mm (5 in.) diameter round heating pad with a snap action thermostat and a power cord. The heating pad mounts directly on the fuel regulator, which is located on the air intake side of the generator set.

## **Kit Contents**

| Kit                       | GM79141-KP2-QS<br>(240 VAC) | GM79141-KP3-QS<br>(120 VAC) |
|---------------------------|-----------------------------|-----------------------------|
| Description               | Qty.                        | Qty.                        |
| Adapter harness           | 1                           | —                           |
| Bushing                   | 1                           | 1                           |
| Heater, regulator pad     | 1                           | 1                           |
| Installation Instructions | 1                           | 1                           |
| Nut, hex                  | 2                           | 2                           |
| Screw, hex cap            | 2                           | 2                           |
| Spacer, steel             | 2                           | 2                           |
| Tie, cable                | 2                           | 2                           |

## Specifications

| Kit Number    | GM79141-KP2-QS                   | GM79141-KP3-QS |
|---------------|----------------------------------|----------------|
| Heater rating | 240 VAC, 100 W                   | 120 VAC, 60 W  |
|               | 50/60 Hz                         | 50/60 Hz       |
| Thermostat    | 4°C/13°C (40°F/55°F) Snap action |                |
| Pad diameter  | 127 mm (5 in.)                   |                |
| Cord length   | 914 mm (36 in.)                  |                |