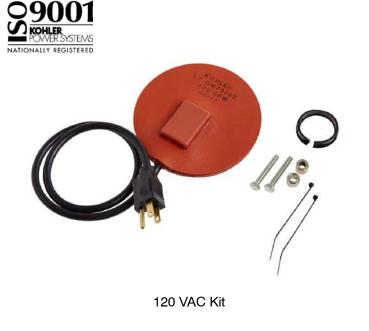

The regulator heater is a 127 mm (5 in.) diameter round heating pad with a snap action thermostat and a power cord. The heating pad mounts directly on the fuel regulator, which is located on the air intake side of the generator set.

Fuel regulator heater kits are available in 120 volt or 240 volt versions.

Note: The heater requires a continuous source of AC power that is backed up by the generator set.

Kohler Power Systems Asia Pacific Headquarters 7 Jurong Pier Road Singapore 619159 Phone (65) 6264-6422, Fax (65) 6264-6455

## **Kit Contents**

| Kit                       | GM79141-KP2-QS<br>(240 VAC) | GM79141-KP3-QS<br>(120 VAC) |
|---------------------------|-----------------------------|-----------------------------|
| Description               | Qty.                        | Qty.                        |
| Adapter harness           | 1                           | —                           |
| Bushing                   | 1                           | 1                           |
| Heater, regulator pad     | 1                           | 1                           |
| Installation Instructions | 1                           | 1                           |
| Nut, hex                  | 2                           | 2                           |
| Screw, hex cap            | 2                           | 2                           |
| Spacer, steel             | 2                           | 2                           |
| Tie, cable                | 2                           | 2                           |

## Specifications

| Kit Number    | GM79141-KP2-QS                   | GM79141-KP3-QS |
|---------------|----------------------------------|----------------|
| Heater rating | 240 VAC, 100 W                   | 120 VAC, 60 W  |
|               | 50/60 Hz                         | 50/60 Hz       |
| Thermostat    | 4°C/13°C (40°F/55°F) Snap action |                |
| Pad diameter  | 127 mm (5 in.)                   |                |
| Cord length   | 914 mm (36 in.)                  |                |